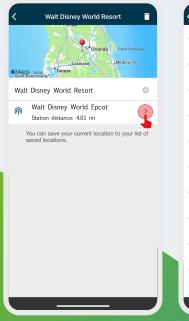

#### **STEP 3: Add Walt Disney World Location**

Add Disney World and enable Alerts to receive push notifications for critical weather events. Alerts can be customized in the Alerts tab under WeatherBug settings.

#### STEP 4: Select a Local Weather Station at Disney World

Choose from a range of local weather stations located throughout the Disney World property.

| _ |                                                                  |
|---|------------------------------------------------------------------|
| < | Weather Stations                                                 |
| ም | Walt Disney World Magic Kingdom 🗸                                |
| ም | The Walt Disney Contemporary Hotel<br>Station distance: 0.47 mi  |
| ም | Walt Disney World NSA<br>Station distance: 1.10 mi               |
| ም | Walt Disney Company Treatment Plant<br>Station distance: 2.81 mi |
| ም | Walt Disney World DC-6<br>Station distance: 3.39 mi              |
| ም | Walt Disney World Epcot<br>Station distance: 4.01 mi             |
| ም | RCFD Fire Station 1<br>Station distance: 4.22 mi                 |
| ም | Walt Disney World Studios<br>Station distance: 4.33 mi           |
| ም | OCFR Station # 36<br>Station distance: 4.35 mi                   |
| ም | Walt Disney World Animal Kingdom<br>Station distance: 4.38 mi    |
| @ | RCFD Fire Station 4                                              |
|   |                                                                  |