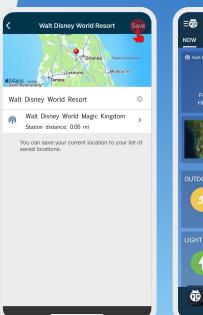

#### **STEP 3: Add Walt Disney World Location**

Add Disney World and enable Alerts to receive push notifications for critical weather events. Alerts can be customized in the Alerts tab under WeatherBug settings.