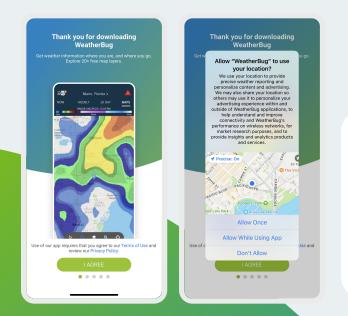

### **STEP 1: Download WeatherBug App** Scan the QR code or search for WeatherBug in app store.

#### STEP 2: Agree to Terms and Grant Permissions

Enable location permission to "Allow all the time" and authorize notifications to receive the most accurate local forecast and critical weather alerts.