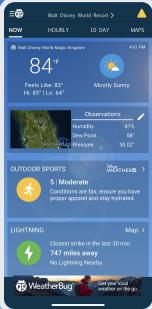

| 三節 イ Spring Hill, Florida > 企<br>NOW HOURLY 10 DAY MAPS                                                       | <                                                                                                                                                                                                                                                                                                                                                                                                                                                                                                                                                                                                                                                                                                                                                                                                                                                                                                                                                                                                                                                                                                                                                                                                                                                                                                                                                                                                                                                                                                                                                                                                                                                                                                                                                                                                                                                                                    | Q Walt Disney World      Cancel Walt Disney World Resort   | < Add Location Sav                                                                                                                                |
|---------------------------------------------------------------------------------------------------------------|--------------------------------------------------------------------------------------------------------------------------------------------------------------------------------------------------------------------------------------------------------------------------------------------------------------------------------------------------------------------------------------------------------------------------------------------------------------------------------------------------------------------------------------------------------------------------------------------------------------------------------------------------------------------------------------------------------------------------------------------------------------------------------------------------------------------------------------------------------------------------------------------------------------------------------------------------------------------------------------------------------------------------------------------------------------------------------------------------------------------------------------------------------------------------------------------------------------------------------------------------------------------------------------------------------------------------------------------------------------------------------------------------------------------------------------------------------------------------------------------------------------------------------------------------------------------------------------------------------------------------------------------------------------------------------------------------------------------------------------------------------------------------------------------------------------------------------------------------------------------------------------|------------------------------------------------------------|---------------------------------------------------------------------------------------------------------------------------------------------------|
|                                                                                                               | CURRENT LOCATION<br>Summy Summy Summ | Walt Disney World Resort                                   |                                                                                                                                                   |
| Observations<br>Creas<br>Humidity 44%<br>Dev Point<br>Pressure 30.00*                                         |                                                                                                                                                                                                                                                                                                                                                                                                                                                                                                                                                                                                                                                                                                                                                                                                                                                                                                                                                                                                                                                                                                                                                                                                                                                                                                                                                                                                                                                                                                                                                                                                                                                                                                                                                                                                                                                                                      |                                                            | Enabled<br>Walt Disney World Magic Kingdom<br>Station distance: 0.06 mi<br>You can save your current location to your list of<br>saved locations. |
| DUTDOOR SPORTS WEATHERE > 5 I Moderate Conditions are fair, ensure you have proper apparel and stay hydrated. |                                                                                                                                                                                                                                                                                                                                                                                                                                                                                                                                                                                                                                                                                                                                                                                                                                                                                                                                                                                                                                                                                                                                                                                                                                                                                                                                                                                                                                                                                                                                                                                                                                                                                                                                                                                                                                                                                      | qwertyuiop                                                 |                                                                                                                                                   |
| IGHTNING Map > Closest strike in the last 30 min 764 miles away No Lightning Nearby.                          |                                                                                                                                                                                                                                                                                                                                                                                                                                                                                                                                                                                                                                                                                                                                                                                                                                                                                                                                                                                                                                                                                                                                                                                                                                                                                                                                                                                                                                                                                                                                                                                                                                                                                                                                                                                                                                                                                      | a s d f g h j k l<br>↔ z x c v b n m ⊗<br>123 space search |                                                                                                                                                   |
| WeatherBug     Get your local     weather on the go.                                                          | The Weather Bug Set your social weather on the go.                                                                                                                                                                                                                                                                                                                                                                                                                                                                                                                                                                                                                                                                                                                                                                                                                                                                                                                                                                                                                                                                                                                                                                                                                                                                                                                                                                                                                                                                                                                                                                                                                                                                                                                                                                                                                                   | (e)                                                        |                                                                                                                                                   |